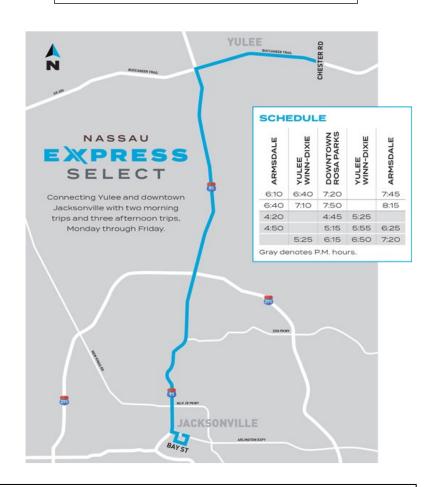

## NASSAU EXPRESS SELECT

**Nassau Express Select** offers an executive-style commuter service between Nassau County and Downtown Jacksonville. Buses are equipped with complimentary Wi-Fi and USB charging ports at each seat.

Operating Monday through Friday, the bus leaves three times from the Winn Dixie parking lot in Yulee at 6:40 a.m., 7:10 a.m. and 5:25 p.m. and returns at 5:25 p.m., 5:55 p.m., and 6:50 p.m. (40-minute ride) Fares for Nassau Express Select are \$3 one-way, \$5 for a 1-day pass and \$90 for a 31-day pass. Income eligible residents may qualify for a reduced fare.